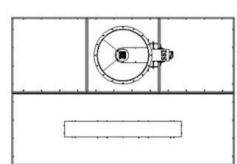

## Dry Filter Spray Booths

With an exceptional level of fit and finish, our standard dry filter spray booths with axial flow extraction fans are constructed from high grade galvanised steel sheet that is cut and folded using the latest CAD/CAM technology to produce high quality panels.

All booths are supplied as standard with an internal working height of 2.25m and a 1m deep working canopy. They also come complete with fan, high quality Binks type cardboard filter and DOL starter.

Booths are supplied without ducting. However, duct prices are available on request. Our standard fan is suitable for up to 1 length of ducting and  $1 \times 90$  degree bend. Other ducting runs may require uprating of the fan and or motor.