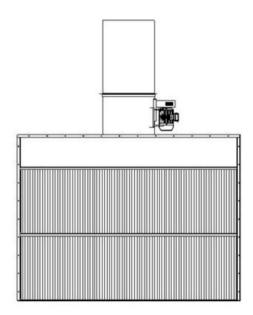

## Dry Filter Spray Booths

With an exceptional level of fit and finish, our standard dry filter spray booths with axial flow extraction fans are constructed from high grade galvanised steel sheet that is cut and folded using the latest CAD/CAM technology to produce high quality panels.

All booths are supplied as standard with an internal working height of 2.25m and a 1m deep working canopy. They also come complete with fan, high quality Binks type cardboard filter and DOL starter.

Booths are supplied without ducting. However, duct prices are available on request. Our standard fan is suitable for up to 1 length of ducting and  $1 \times 90$  degree bend. Other ducting runs may require uprating of the fan and or motor.