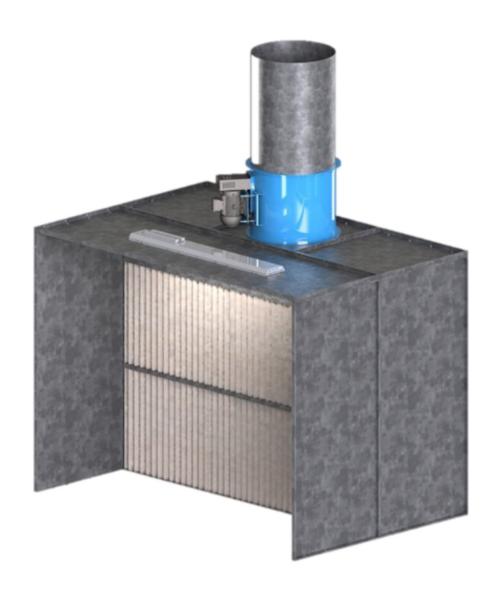

## Dry Filter Spray Booths

With an exceptional level of fit and finish, our standard dry filter spray booths with axial flow extraction fans are constructed from high grade galvanised steel sheet that is cut and folded using the latest CAD/CAM technology to produce high quality panels.

All booths are supplied as standard with an internal working height of 2.25m and a 1m deep working canopy. They also come complete with fan, high quality Binks type cardboard filter and DOL starter.

Booths are supplied without ducting. However, duct prices are available on request. Our standard fan is suitable for up to 1 length of ducting and  $1 \times 90$  degree bend. Other ducting runs may require uprating of the fan and or motor.