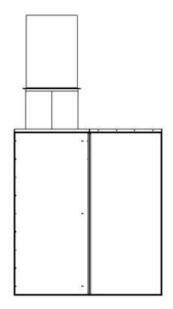

## Dry Filter Spray Booths

With an exceptional level of fit and finish, our standard dry filter spray booths with axial flow extraction fans are constructed from high grade galvanised steel sheet that is cut and folded using the latest CAD/CAM technology to produce high quality panels.

All booths are supplied as standard with an internal working height of 2.25m and a 1m deep working canopy. They also come complete with fan, high quality Binks type cardboard filter and DOL starter.

Booths are supplied without ducting. However, duct prices are available on request. Our standard fan is suitable for up to 1 length of ducting and  $1 \times 90$  degree bend. Other ducting runs may require uprating of the fan and or motor.